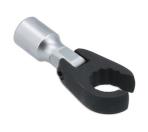

## Flexible Crows Foot Wrench 17mm 3/8"D

A 17mm flexi-head crows foot wrench for use with a 3/8" square drive ratchet. The flexible head makes it ideal for use in awkward or hard to reach areas, with the open end allowing for use on flare nuts or sensors.

## **Additional Information**

- Extension bar length 43mm (from pivot point).
- Bi-Hex (12pt) profile x 3/8"D.
- · Features an open jaw to fit around pipes & cables. Ideal for removing brake, fuel & hydraulic lines.
- Manufactured from chrome vanadium. Extension bar features a matt finish & the wrench has a manganese phosphate coating for corrosion resistance.
- Part of a range of 3/8"D flexible crows foot wrenches from 10mm to 22mm (Part Nos. 8425 8437).